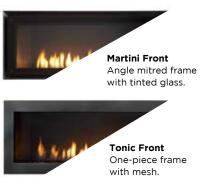

# **Front Options**

Front Finishes Five rich finishes. High on style, long on durability. Available on both fronts.

Lava

Fog

**Media** Accent the firebox with glass. Four cool colors to warm up your flame